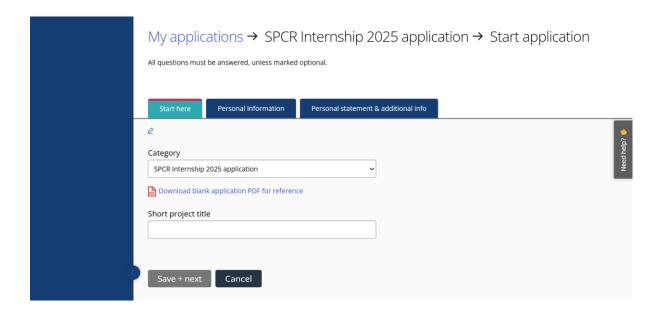

## The application

The first page contains a lot of important information so please ensure you <u>read all of this section</u> carefully. If you have not already, please use these links to visit the SPCR website and

## read the important information on the internship programme.

There is a list of projects and FAQs, as well as information on who is eligible to apply for the programme. It is important that you are familiar with all of this information before you start your application.

You can navigate between pages using the tabs at the top or the save+next button at the bottom of each page.

My applications → SPCR Internship 2025 application → Start application

All questions must be answered, unless marked optional.