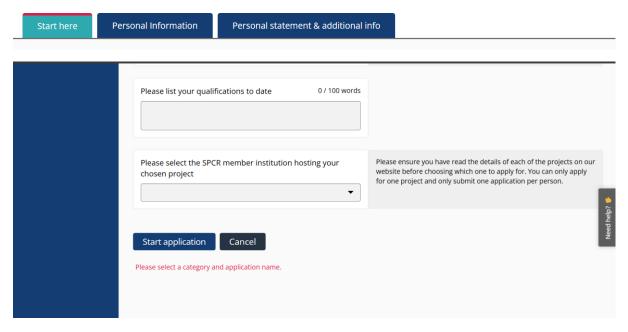

Each section has guidance and important information displayed next to the answer box and where necessary the boxes are labelled as optional or word counts given.

|   | Please tell us the name of the university you currently study at                                                                                   |                                                                                                                                                                                                       |  |
|---|----------------------------------------------------------------------------------------------------------------------------------------------------|-------------------------------------------------------------------------------------------------------------------------------------------------------------------------------------------------------|--|
|   | Please tell us the title of your degree programme and year of study                                                                                | Only undergraduate students are eligible for this internship                                                                                                                                          |  |
|   | Please list your qualifications to date 0 / 100 words                                                                                              |                                                                                                                                                                                                       |  |
| 0 | Please select the SPCR member institution hosting your chosen project                                                                              | Please ensure you have read the details of each of the projects on our website before choosing which one to apply for. You can only apply for one project and only submit one application per person. |  |
|   | Please write a personal statement the covers the following:                                                                                        |                                                                                                                                                                                                       |  |
|   | If there is anything you wish to let us know about your application or personal circumstances at this stage, please use the space below (optional) |                                                                                                                                                                                                       |  |
|   | Please include details of any experience you feel is relevant to your application (optional)                                                       |                                                                                                                                                                                                       |  |
|   | Save + close Preview Submit application                                                                                                            |                                                                                                                                                                                                       |  |