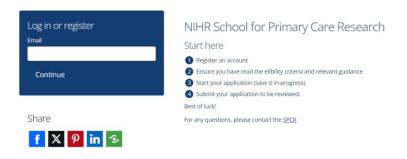

## Login

By following this link: <u>NIHR School for Primary Care Research</u> (<u>grantplatform.com</u>) you will get to this login/register screen. From here enter your email address and click continue.