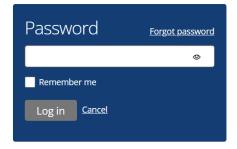

If it is the first time you've tried to login you will be taken to this screen to enter a security code sent to your email address.

If you have logged in before you will get an option to enter the password you previously set up