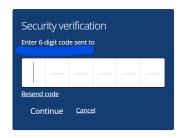

If it is the first time you've tried to login you will be taken to this screen to enter a security code sent to your email address.

If you have logged in before you will get an option to enter the password you previously set up