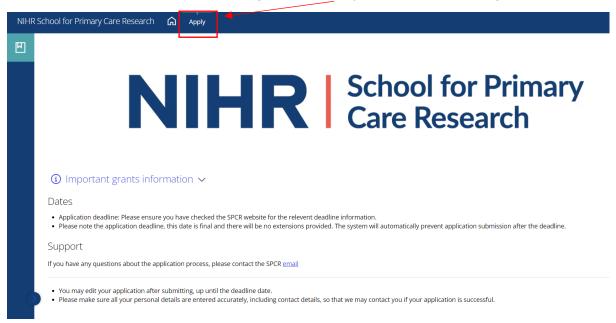

Starting an application

Once you have logged in you should come to this home page

Use the apply button at the top of the page and read the information on the next page carefully before moving on.

Once you have read this you can scroll down and click 'Start application' to begin.