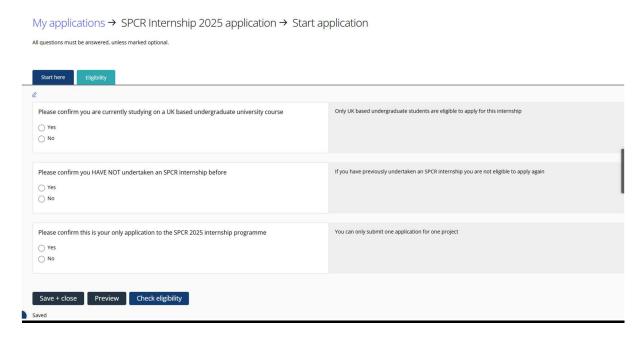

# Before you can complete the main application questions you are required to answer three eligibility questions.

You can navigate between pages using the tabs at the top or the save+next button at the bottom of each page.

| Only undergraduate students are eligible for this internship                                                                                                                                          |
|-------------------------------------------------------------------------------------------------------------------------------------------------------------------------------------------------------|
| Weed help? ♥                                                                                                                                                                                          |
| Please ensure you have read the details of each of the projects on our website before choosing which one to apply for. You can only apply for one project and only submit one application per person. |
|                                                                                                                                                                                                       |
| 60                                                                                                                                                                                                    |
| Need help?                                                                                                                                                                                            |
|                                                                                                                                                                                                       |