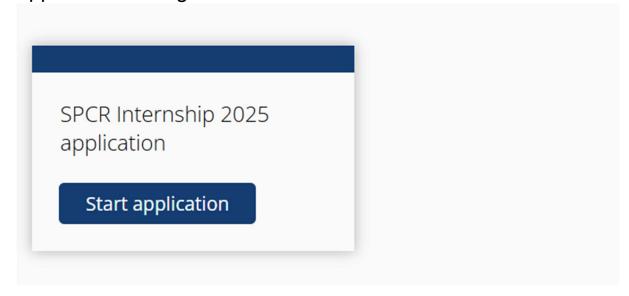

## Starting an application

Once you have logged in you should come to this home page Use the apply button at the top of the page and read the information on the next page carefully before moving on.

Once you have read this you can scroll down and click 'Start application' to begin.

Once you have started an application it will be listed at the bottom of the page with its status and the option to download a PDF of your answers.