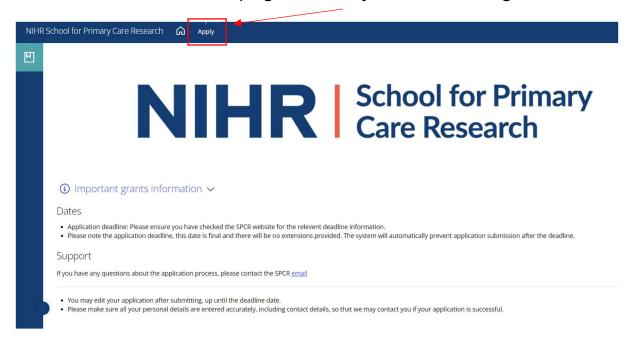

## Starting an application

Once you have logged in you should come to this home page Use the apply button at the top of the page and read the information on the next page carefully before moving on.

Once you have read this you can scroll down and click 'Start application' to begin.