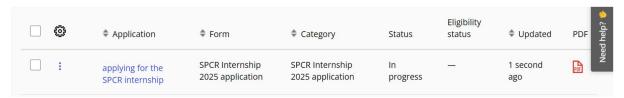

Once you have started an application it will be listed at the bottom of the page with its status and the option to download a PDF of your answers.