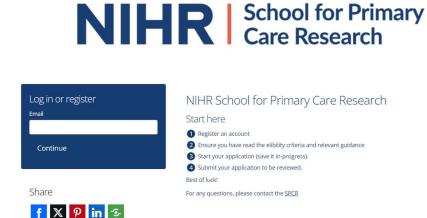

#### Login

By following this link: <u>NIHR School for Primary Care Research</u> (<u>grantplatform.com</u>) you will get to this login/register screen. From here enter your email address and click continue.