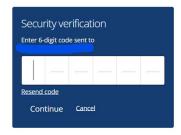

If it is the first time you've tried to login you will be taken to this screen to enter a security code sent to your email address.

If you have logged in before you will get an option to enter the password you previously set up