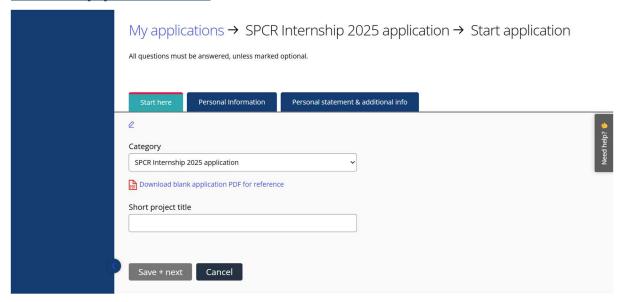

My applications → SPCR Internship 2025 application → Start application

All questions must be answered, unless marked optional.

Each section has guidance and important information displayed next to the answer box and where necessary the boxes are labelled as optional or word counts given.